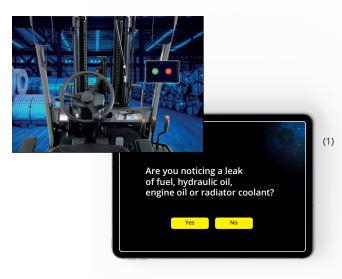

#### CHECKLIST SOLUTION: PRE-STARTUP VEHICLE SAFETY REVIEW

- Improved Workplace Safety
- ✓ Reduced Equipment Downtime
- ✓ Reduced Maintenance Costs
- Automatic Recording of Daily Logs
- **Customizable** list of checks depending on machine models & operational environments <sup>(1)</sup>
- Access control: once all checks have been completed, the vehicle can be safely turned-on, providing total peace of mind to operators and their employers<sup>(1)</sup>