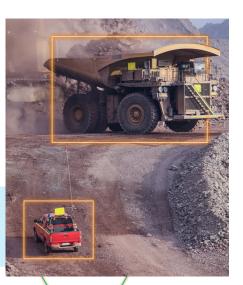

### VEHICLE DETECTION SOLUTION: COLLISION AVOIDANCE

- Detects the presence and position of vehicles around another one
- Goes beyond pedestrian detection and avoids vehicle/vehicle collisions
- Ensures a safer working environment and optimizes operational processes