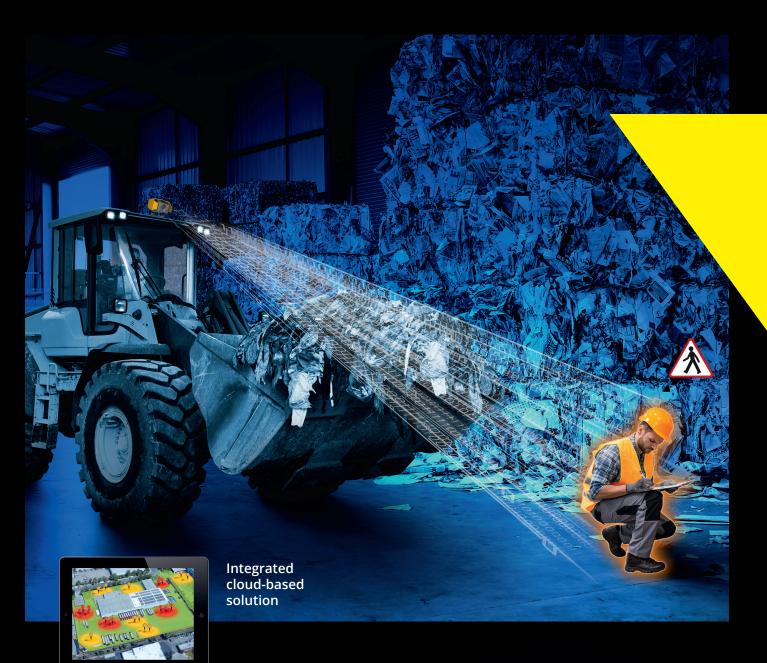

## PEDESTRIAN DETECTION SOLUTION: AI FOR SAVING LIVES

- The only industrial-grade AI camera able
  to detect and localize pedestrians in real time
- Alerts the driver to danger and helps prevent serious accidents on industrial sites
- No pedestrian tags needed
- Detects **any postures** (i.e. standing, crouching, partial view) to prevent collisions with mobile equipment, whether **driving forward or in reverse**

## CONNECT SOLUTION: SAFETY & PRODUCTIVITY ANALYTICS

- Monitors & reduces the risk of vehicle/pedestrian collisions by a factor of 3
- Highlights the most dangerous machines and determines the time and place where the risk of accident is highest