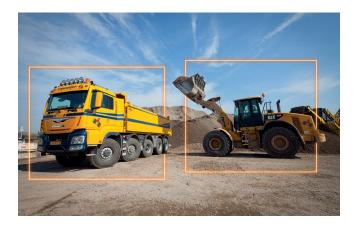

### VEHICLE DETECTION SOLUTION: COLLISION AVOIDANCE

- Detects the presence and position of vehicles around another one
- Goes beyond pedestrian detection and avoids vehicle/vehicle collisions
- Ensures a safer working environment and optimizes operational processes